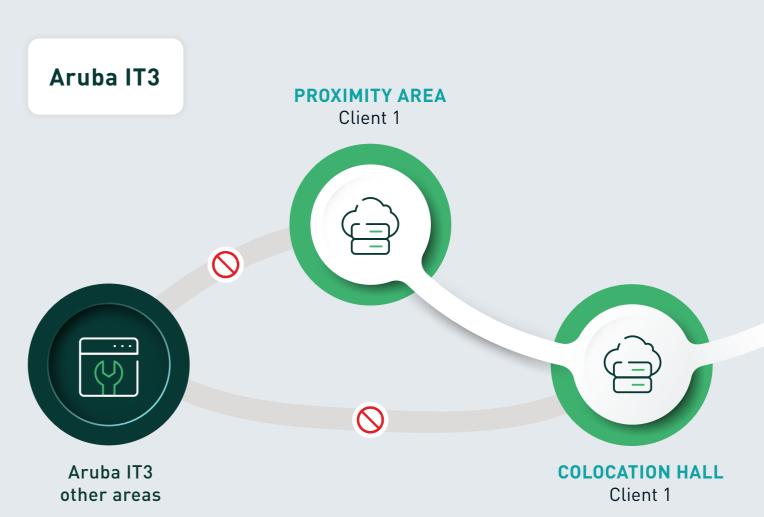

The proximity space represents an

have a presence in the Euronext designated colocation area

extension of the colocation area i.e. It is only available to Clients who already

The Proximity service is accessible by

already have in place with their cabinets

in the colocation room or, through new geographical links directly connected to

their cabinets in the proximity area

Clients through the connectivity they

1. 11 1621

### **Product Offering**

additional FTEX

- Cabinet Power available options: 4kW, 9kW
- No Power Non-Utilised (PNU) in Proximity
- Proximity pair of cross-connects between Client's Proximity and Colocation cabinets
  Please note that it is not mandatory to order